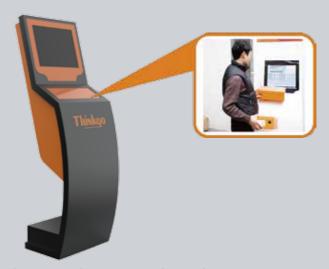

#### Application

Picking several PCS of goods out of batches is a difficulty of warehousing management. RFID Kiosk is developed by Pinguan to solve such problem. Mainly used together with RFID tunnel. It's integrated with RFID system and computer system. Showing the identification result on the computer when the goods are put into the reading area. Compared with barcode scanning, it has the advantages of batch reading, high efficiency, high accuracy based on RFID technology.

High read-write rate at 0.3 seconds/time

Strong anti-interference ability

Visual checking result which helps find the target goods easily

The appearance conforms to ergonomics, convenient for using