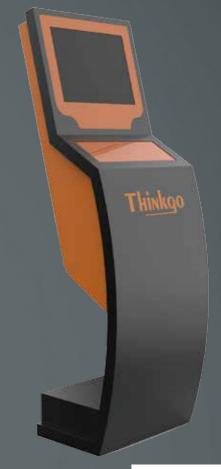

#### Parameter

Name: RFID Kiosk Model: PG-UT-IM01

**Dimensions:** 520×520×1530 mm **Color:** 

**Storage Temperature :**  $-20^{\circ}\text{C} \sim +80^{\circ}\text{C}$  **Working Temperature :**  $-10^{\circ}\text{C} \sim +40^{\circ}\text{C}$ 

Frequency: 920∼925MHZ Protocol: EPC C1G2/ISO18000-6C

**Antenna**: Built-in high performance antennas **RF Power**: 32.5dBm

**Reading Range:** ≤60cm **Power Supply:** AC 220V

Interface: RJ45,wifi Computer: Industrial

**Monitor:** Industrial, touching type above 19 " **System:** windows